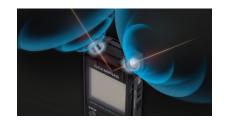

#### True Stereo Mic - Stereo feeling in every recording

The WS-853 features two low-noise directional stereo microphones with a 90° layout to deliver a superb stereo feeling - enabling you to record even the smallest details of your meeting. Regardless of where the person speaking is located or the direction of speech, you can clearly capture the information.