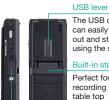

### **Features**

True Stereo Mic High quality stero recording with realistic sound

Large LCD display

Control buttons

An easy-to-operate button layout

Front-mounting speaker

The USB connector can easily be pulled out and stored using the slide lever

Built-in stand

Perfect for when recording on a table top

microSD card slot