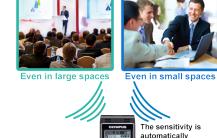

#### Intelligent Auto Mode - Does the adjusting for you

To make listening to your recordings more comfortable, Intelligent Auto Mode automatically adjusts the recording level to match the volume of the sound source. When a speaker is talking loudly, the recorder reduces the input level, and for soft voices the recorder increases the input level - to always provide an even level of volume.