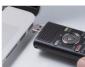

### Direct PC connection - The simplest way to save data

Save data easily and conveniently with the built-in USB connector. Simply transfer recordings from the voice recorder to an external hard disk drive or use it like a USB stick to share documents. This makes it possible to easily save data anytime, anywhere without the need to bring along a USB cable. For the WS-853, the USB connector is equipped with a protective cover to keep dust out of the connector, and has an additional internal battery charge function.

### **Features**

True Stereo Mic High quality stero recording with realistic sound

Large LCD display

Control buttons

An easy-to-operate button layout

Front-mounting speaker

The USB connector can easily be pulled out and stored using the slide lever