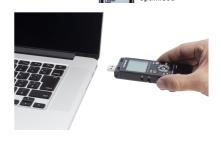

### Direct PC connection - The simplest way to save data

Save data easily and conveniently with the built-in USB connector. Simply transfer recordings from the voice recorder to an external hard disk drive or use it like a USB stick to share documents. This makes it possible to easily save data anytime, anywhere without the need to bring along a USB cable. For the WS-853, the USB connector is equipped with a protective cover to keep dust out of the connector, and has an additional internal battery charge function.

### **Features**

True Stereo Mic High quality stero recording with realistic sound

Large LCD display

Control buttons

An easy-to-operate button layout

Front-mounting speaker

The USB connector can easily be pulled out and stored using the slide lever